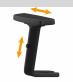

NE SY3T 98/110 59 48 47/54 50 42/54 67

#### **BACKREST**

Fixed and ergonomic backrest, upholstered with mesh



#### **LUMBAR SUPPORT**

Height-adjustable lumbar support



## SEAT (FLAT)

Exterior in polypropylene, interior in 12mm beech plywood. Covered with high-density expanded resin (40 kg/m3), 55mm thickness



#### **MECHANISM (SY3T)**

Syncro mechanism with 3 locks, user weight-based adjustment, and anti-return device. Seat slider for depth adjustment



#### GAS

Class 4 gaslift



#### BASE

Nylon fiberglass-reinforced base with a removable metal safety ring, diameter 670mm



### WHEELS

Self-braking W-type wheels for all floors

Schienale RETE nera Sedile Pelle + Pelle (tutti colori)

## **OPTIONAL**

# **ARMRESTS**



## BR 1D PP

Adjustable armrests in 1 dimension. PP pad



## BR 2D PU

Adjustable armrests in 2 dimensions. PU pad



## BR 4D 100 PU

Armrests adjustable in 4 dimensions, 100mm travel. PU pad

## **ARMRESTS**



## STAFFE

Brackets for armrest widening with adjustment knob



**BASES** 

# BA LX CR

Chrome-plated steel base, 700mm diameter



## **BALX NR**

Black painted steel base, 700mm diameter

#### **HEADREST**



## APG M

Height adjustable headrest, upholstered with black mesh



**CERTIFICATIONS** 

## **KIT EN 1335**

For the EN1335B certified version, please contact one of our sales representatives