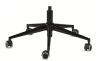

in (40 kg/m3), 55mm thickness



#### **MECHANISM (SY3T)**

Syncro mechanism with 3 locks, user weight-based adjustment, and anti-return device. Seat slider for depth adjustment



#### GAS

Class 4 gaslift



#### BASE

Nylon fiberglass-reinforced base with a removable metal safety ring, diameter 670mm



### WHEELS

Self-braking W-type wheels for all floors

Schienale RETE nera Sedile Pelle + Pelle (tutti colori)

## **OPTIONAL**

# **ARMRESTS**



## BR 1D PP

Adjustable armrests in 1 dimension. PP pad



## BR 2D PU

Adjustable armrests in 2 dimensions. PU pad



## BR 4D 100 PU

Armrests adjustable in 4 dimensions, 100mm travel. PU pad

## **ARMRESTS**



## STAFFE

Brackets for armrest widening with adjustment knob



**BASES** 

# BA LX CR

Chrome-plated steel base, 700mm diameter



## **BALX NR**

Black painted steel base, 700mm diameter

#### **HEADREST**



## APG M

Height adjustable headrest, upholstered with black mesh



**CERTIFICATIONS** 

## **KIT EN 1335**

For the EN1335B certified version, please contact one of our sales representatives