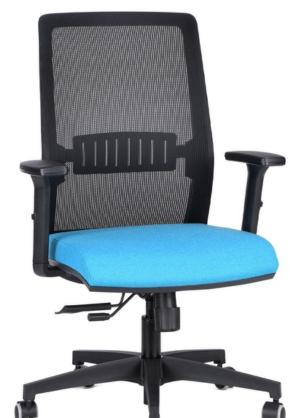

# **MODEL ONE**

EN 1335 B (su richiesta)

DESCRIPTION

D.LGS. 81 del 2008 CAM (su richiesta)

The design of the Model One chair, featuring a breathable mesh backrest, ensures excellent ventilation, providing optimal comfort even during long workdays. Its self-supporting structure guarantees exceptional durability and long-lasting performance, while customizable adjustments allow users to tailor the seat to their individual preferences, promoting proper posture and reducing fatigue. The linear and squared shapes define a modern and stylish design, perfectly aligned with contemporary professional environments. These chairs not only combine aesthetics and functionality but also represent a high-quality ergonomic solution designed to enhance well-being and productivity in the workplace.