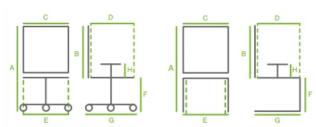

### **DIMENSIONS**

THE PHOTO MAY INCLUDE OPTIONAL

Α В С D Ε F G Н M ONE SY3T 98/110 59 48 47/54 50 42/54 67