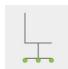

#### BASE

Nylon fiberglass-reinforced base with a removable metal safety ring, diameter 670mm

### WHEELS

Self-braking W-type wheels for all floors

Schienale RETE nera Sedile Pelle + Pelle (tutti colori)