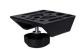

#### BASE

Nylon fiberglass-reinforced base with a removable metal safety ring, diameter 670mm