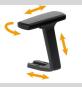

ixed and ergonomic backrest, upholstered with mesh



#### **LUMBAR SUPPORT**

Height-adjustable lumbar support



## SEAT (FLAT)

Exterior in polypropylene, interior in 12mm beech plywood. Covered with high-density expanded resin (40 kg/m3), 55mm thickness



#### **MECHANISM (SY3T)**

Syncro mechanism with 3 locks, user weight-based adjustment, and anti-return device. Seat slider for depth adjustment



#### GAS

Class 4 gaslift



#### BASE

Nylon fiberglass-reinforced base with a removable metal safety ring, diameter 670mm



### WHEELS

Self-braking W-type wheels for all floors

Schienale RETE nera Sedile Pelle + Pelle (tutti colori)

## **OPTIONAL**

# **ARMRESTS**



## BR 1D PP

Adjustable armrests in 1 dimension. PP pad



## BR 2D PU

Adjustable armrests in 2 dimensions. PU pad



## BR 4D 100 PU

Armrests adjustable in 4 dimensions, 100mm travel. PU pad

## **ARMRESTS**



## STAFFE

Brackets for armrest widening with adjustment knob



**BASES** 

# BA LX CR

Chrome-plated steel base, 700mm diameter



## **BALX NR**

Black painted steel base, 700mm diameter

#### **HEADREST**



## APG M

Height adjustable headrest, upholstered with black mesh



**CERTIFICATIONS** 

## **KIT EN 1335**

For the EN1335B certified version, please contact one of our sales representatives