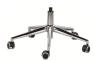

terior in 12mm beech plywood. Covered with high-density expanded resin (40 kg/m3), 55mm thickness



#### **MECHANISM (SY3T)**

Syncro mechanism with 3 locks, user weight-based adjustment, and anti-return device. Seat slider for depth adjustment



#### GAS

Class 4 gaslift



#### BASE

Nylon fiberglass-reinforced base with a removable metal safety ring, diameter 670mm



### WHEELS

Self-braking W-type wheels for all floors

Schienale RETE nera Sedile Pelle + Pelle (tutti colori)

## **OPTIONAL**

# **ARMRESTS**



## BR 1D PP

Adjustable armrests in 1 dimension. PP pad



## BR 2D PU

Adjustable armrests in 2 dimensions. PU pad



## BR 4D 100 PU

Armrests adjustable in 4 dimensions, 100mm travel. PU pad

## **ARMRESTS**



## STAFFE

Brackets for armrest widening with adjustment knob



**BASES** 

# BA LX CR

Chrome-plated steel base, 700mm diameter



## **BALX NR**

Black painted steel base, 700mm diameter

#### **HEADREST**



## APG M

Height adjustable headrest, upholstered with black mesh



**CERTIFICATIONS** 

## **KIT EN 1335**

For the EN1335B certified version, please contact one of our sales representatives