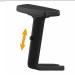

NS**



THE PHOTO MAY INCLUDE OPTIONAL

Α В С D Ε F G Н M ONE SY3T 98/110 59 48 47/54 50 42/54 67

#### **BACKREST**

Fixed and ergonomic backrest, upholstered with mesh



#### **LUMBAR SUPPORT**

Height-adjustable lumbar support



## SEAT (FLAT)

Exterior in polypropylene, interior in 12mm beech plywood. Covered with high-density expanded resin (40 kg/m3), 55mm thickness



#### **MECHANISM (SY3T)**

Syncro mechanism with 3 locks, user weight-based adjustment, and anti-return device. Seat slider for depth adjustment



#### GAS

Class 4 gaslift



#### BASE

Nylon fiberglass-reinforced base with a removable metal safety ring, diameter 670mm



### WHEELS

Self-braking W-type wheels for all floors

Schienale RETE nera Sedile Pelle + Pelle (tutti colori)

## **OPTIONAL**

# **ARMRESTS**



## BR 1D PP

Adjustable armrests in 1 dimension. PP pad



## BR 2D PU

Adjustable armrests in 2 dimensions. PU pad



## BR 4D 100 PU

Armrests adjustable in 4 dimensions, 100mm travel. PU pad

## **ARMRESTS**



## STAFFE

Brackets for armrest widening with adjustment knob



**BASES** 

# BA LX CR

Chrome-plated steel base, 700mm diameter



## **BALX NR**

Black painted steel base, 700mm diameter

#### **HEADREST**



## APG M

Height adjustable headrest, upholstered with black mesh



**CERTIFICATIONS** 

## **KIT EN 1335**

For the EN1335B certified version, please contact one of our sales representatives